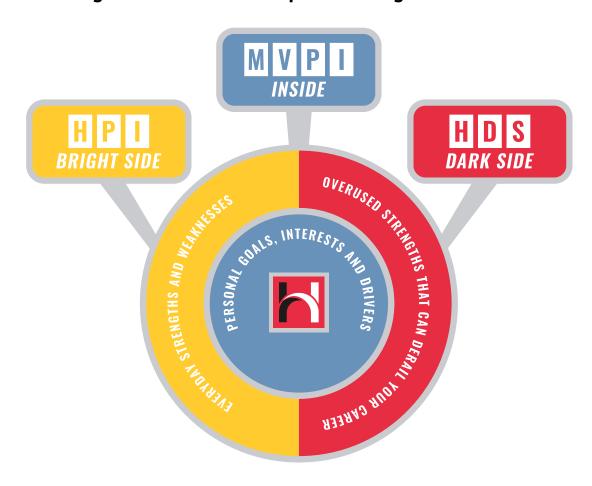

#### HOGAN PERSONALITY INVENTORY (HPI)

# HOGAN DEVELOPMENT SURVEY (HDS)

MOTIVES, VALUES & PREFERENCES INVENTORY (MVPI)

Evaluates personality characteristics that people need to get along and get ahead (i.e., job fit).

- 1. Provides information regarding the "bright side" of personality
- 2. Describes characteristic that appear during social interaction and that facilitate or inhibit job success

Identifies factors that impede career success (i.e.,management fit).

- Identifies personality-based performance derailers of interpersonal behavior
- 2. Describes the dark side of personality, including pattern of behaviors that hinder work productivity

Assesses business drivers and core values for individual fit within a corporate culture (i.e., organizational fit).

- 1. Reveals a person's core values, goals and interests
- 2. Indicates which type of position, job and environment will be most motivating and satisfying for an individual